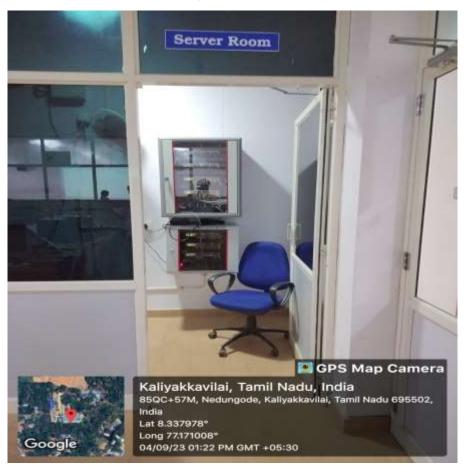

ICS**

Staff Room - No. 59



## I B.Sc. Physics-Classroom





## II B.Sc. Physics - Classroom





#### **III B.Sc. Physics - Classroom**





## I M.Sc. Physics - Classroom





#### **II M.Sc. Physics- Classroom**





#### **UG Lab – N0.48**



#### **PG Lab- N0.36**





#### Research Lab - N0.37







# Department of Social Work (MSW) Staff room





#### I MSW class room



## II MSW-A (HR class room)



## II MSW-B (M&P class room)



## Department of Computer Science Staff Room



## I B.Sc. Computer Science





## II B.Sc. Computer Science





## III B.Sc. Computer Science





## I M.Sc. Computer Science





## II M.Sc. Computer Science





## **UG Computer Science Lab**





## **PG Computer Science Lab**





## **Research Lab – Computer Science**





#### Server Room