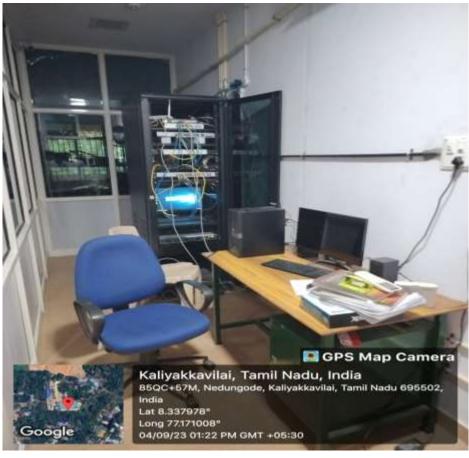

S**

Staff Room - No. 59



## I B.Sc. Physics-Classroom





## II B.Sc. Physics - Classroom





#### **III B.Sc. Physics - Classroom**





## I M.Sc. Physics - Classroom





#### **II M.Sc. Physics- Classroom**





#### **UG Lab – N0.48**



#### **PG Lab- N0.36**





#### Research Lab - N0.37







# Department of Social Work (MSW) Staff room





#### I MSW class room



## II MSW-A (HR class room)



## II MSW-B (M&P class room)



## Department of Computer Science Staff Room



## I B.Sc. Computer Science





## II B.Sc. Computer Science





## III B.Sc. Computer Science





## I M.Sc. Computer Science





## II M.Sc. Computer Science





## **UG Computer Science Lab**





## **PG Computer Science Lab**





## **Research Lab – Computer Science**





#### Server Room